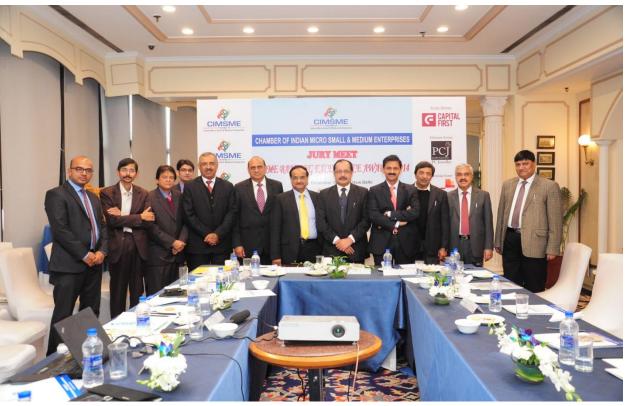

# "MSME BANKING EXCELLENCE AWARDS-2014"

### JURY MEET MONDAY, 29<sup>th</sup> DECEMBER, 2014 HOTEL LE-MERIDIAN, NEW DELHI

#### Chairman of the Jury-

Sh. Malay Mukherjee, MD & CEO, IFCI Ltd.

#### Members of the Jury-

- Sh. Mukesh Mohan, President, CIMSME
- Sh. N K Maini, Deputy Managing Director, SIDBI
- Sh. Anil Kumar Bansal, Chairman, CARE Limited
- Sh. S K Sangar, MD & CEO, TFCI Ltd.
- Sh. S S Kohli, Former CMD of IIFCL, Punjab National Bank and Punjab & Sind Bank
- Sh. Sanjiv Chaudhary, Member Central Coincil, ICAI
- Sh. A K Mittal, Chief General Manager, NSIC
- Sh. V Vaidyanathan, CMD, Capital First Ltd.

## **Glimpses of Jury Meet**