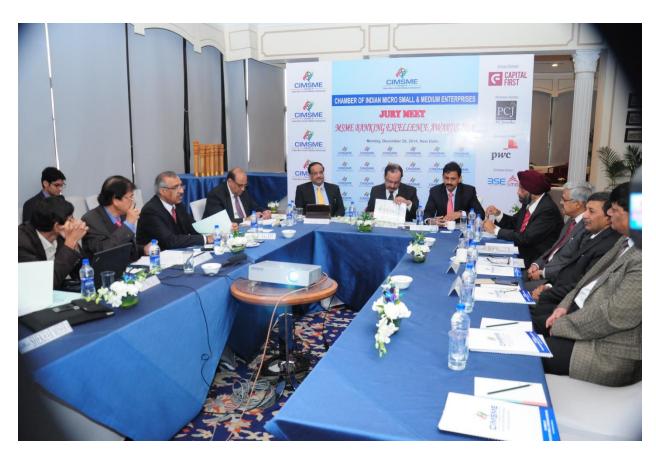

### JURY MEET MONDAY, 29<sup>th</sup> DECEMBER, 2014 HOTEL LE-MERIDIAN, NEW DELHI

Pricewaterhouse Coopers (PwC) evaluated the nominations received from the banks. Jury has discussed the nominations in detail for 2 hours and concluded on winners and runner ups banks under different categories with mutual consent.

## **Glimpses of Jury Meet**